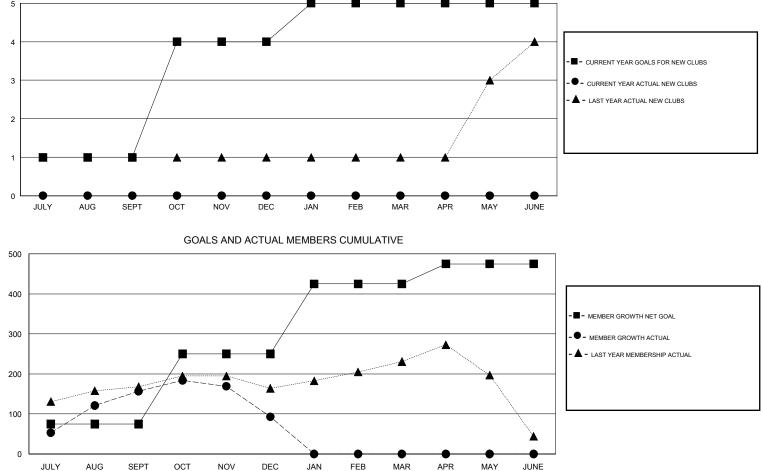

## MONTHLY MEMBERSHIP PROGRESS REPORT

## District 308 B1

Results as of: 12/31/2019





| DROPPED CLUBS: 5 |     | 80 CLUBS OF 127 ADDED 1 OR MORE<br>NEW MEMBERS | MEMBERS MALE 2,724 (69.01%)       |                |     |
|------------------|-----|------------------------------------------------|-----------------------------------|----------------|-----|
| DROPPED MEMBERS  |     |                                                | FEMALE                            | 1,223 (30.99%) |     |
| DECEASED         | 5   | CLICK HERE FOR CUMULATIVE<br>MEMBERSHIP DATA   | TOTAL FAMILY UNIT MEMBERS         |                | 395 |
| CLUB CANCELLED   | 26  |                                                | FAMILY MEMBERS PAYING HALF DUES 2 |                | 213 |
| OTHER            | 180 |                                                |                                   |