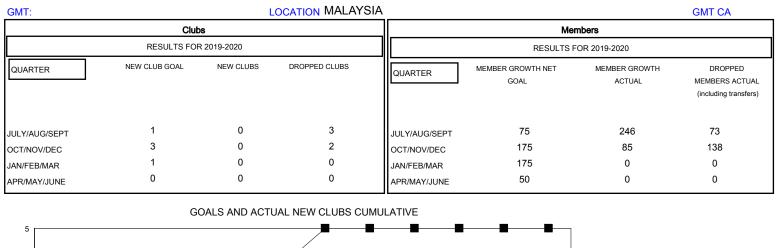

## MONTHLY MEMBERSHIP PROGRESS REPORT

## District 308 B1

Results as of: 12/31/2019





| DROPPED CLUBS: 5 |     | 80 CLUBS OF 127 ADDED 1 OR MORE<br>NEW MEMBERS | MEMBERS MALE 2,724 (69.01%)       |                |     |
|------------------|-----|------------------------------------------------|-----------------------------------|----------------|-----|
| DROPPED MEMBERS  |     |                                                | FEMALE                            | 1,223 (30.99%) |     |
| DECEASED         | 5   | CLICK HERE FOR CUMULATIVE<br>MEMBERSHIP DATA   | TOTAL FAMILY UNIT MEMBERS         |                | 395 |
| CLUB CANCELLED   | 26  |                                                | FAMILY MEMBERS PAYING HALF DUES 2 |                | 213 |
| OTHER            | 180 |                                                |                                   |